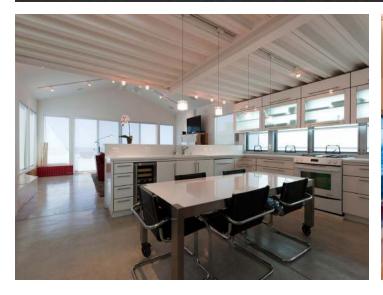

## **Contemporary Beach House**

CAYUCOS, CALIFORNIA 2,860 SF | 2010 Abbott|Reed transformed an aging beachfront home into a contemporary retirement retreat. The team managed demolition of the existing structure and excavation of the basement before building a strong foundation. For long-term durability, builders selected exterior siding, aluminum railings, windows and awnings to be resistant to the extreme effects of ocean air. Abbott|Reed also hired a local firm to re-engineer the home, allowing the home to be built for 40% less than original projections.