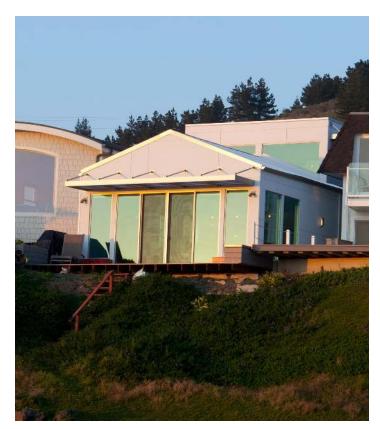

## **Contemporary Beach House**

CAYUCOS, CALIFORNIA 2,860 SF | 2010 Abbott|Reed transformed an aging beachfront home into a contemporary retirement retreat. The team managed demolition of the existing structure and excavation of the basement before building a strong foundation. For long-term durability, builders selected exterior siding, aluminum railings, windows and awnings to be resistant to the extreme effects of ocean air. Abbott|Reed also hired a local firm to re-engineer the home, allowing the home to be built for 40% less than original projections.