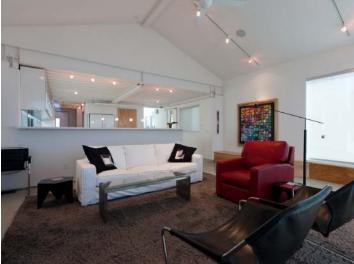

## **Contemporary Beach House**

CAYUCOS, CALIFORNIA 2,860 SF | 2010 Abbott|Reed transformed an aging beachfront home into a contemporary retirement retreat. The team managed demolition of the existing structure and excavation of the basement before building a strong foundation. For long-term durability, builders selected exterior siding, aluminum railings, windows and awnings to be resistant to the extreme effects of ocean air. Abbott|Reed also hired a local firm to re-engineer the home, allowing the home to be built for 40% less than original projections.