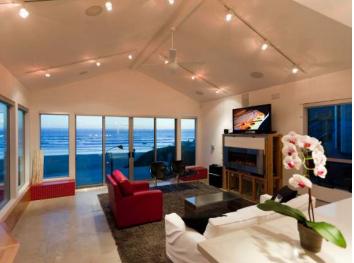

## **Contemporary Beach House**

CAYUCOS, CALIFORNIA 2,860 SF | 2010 Abbott|Reed transformed an aging beachfront home into a contemporary retirement retreat. The team managed demolition of the existing structure and excavation of the basement before building a strong foundation. For long-term durability, builders selected exterior siding, aluminum railings, windows and awnings to be resistant to the extreme effects of ocean air. Abbott|Reed also hired a local firm to re-engineer the home, allowing the home to be built for 40% less than original projections.