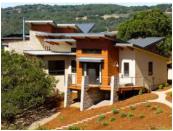

## **Contemporary Tree House**

ARROYO GRANDE, CALIFORNIA

3,088 SF | 2012

The Contemporary Tree House is a custom home nestled in the ancient oaks of Las Ventanas. Abbott|Reed carefully selected the site layout to blend naturally into the native vineyard landscape. The team utilized custom building materials designed specifically to achieve a tree house look and feel. Veteran builders implemented a unique split-level design and an inverted roof to add personality to the project. The homeowner and residence are featured in SLO Life Magazine.