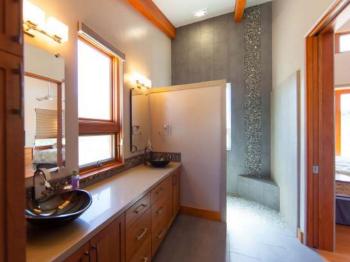

## **Contemporary Tree House**

ARROYO GRANDE, CALIFORNIA

3,088 SF | 2012

The Contemporary Tree House is a custom home nestled in the ancient oaks of Las Ventanas. Abbott|Reed carefully selected the site layout to blend naturally into the native vineyard landscape. The team utilized custom building materials designed specifically to achieve a tree house look and feel. Veteran builders implemented a unique split-level design and an inverted roof to add personality to the project. The homeowner and residence are featured in SLO Life Magazine.