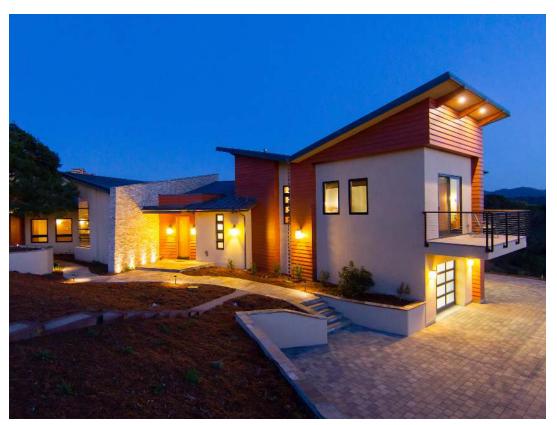

## **Contemporary Tree House**

ARROYO GRANDE, CALIFORNIA

3,088 SF | 2012

The Contemporary Tree House is a custom home nestled in the ancient oaks of Las Ventanas. Abbott|Reed carefully selected the site layout to blend naturally into the native vineyard landscape. The team utilized custom building materials designed specifically to achieve a tree house look and feel. Veteran builders implemented a unique split-level design and an inverted roof to add personality to the project. The homeowner and residence are featured in SLO Life Magazine.