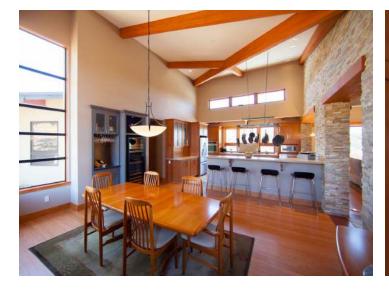

## **Contemporary Tree House**

ARROYO GRANDE, CALIFORNIA

3,088 SF | 2012

The Contemporary Tree House is a custom home nestled in the ancient oaks of Las Ventanas. Abbott|Reed carefully selected the site layout to blend naturally into the native vineyard landscape. The team utilized custom building materials designed specifically to achieve a tree house look and feel. Veteran builders implemented a unique split-level design and an inverted roof to add personality to the project. The homeowner and residence are featured in SLO Life Magazine.