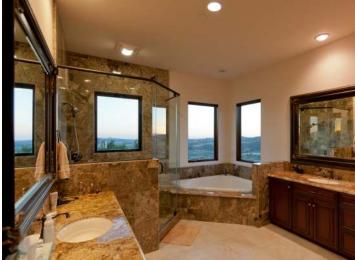

## The Tuscan Hilltop

ARROYO GRANDE, CALIFORNIA 4,999 SF | 2010 The Tuscan Hilltop is a custom home in the Las Ventanas community, featuring ocean views overlooking the Huasna Valley. The two-story home is surrounded by a landscape of grapevines and historic oak trees. Abbott|Reed was responsible for all construction, from the outdoor fireplace dining area to the luxurious spa space. The team customized a separate suite for visitors of the residence, complete with its own deck and private entrance.