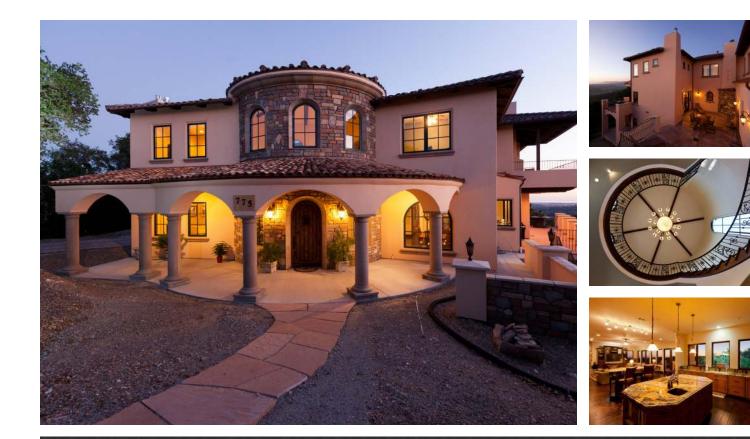

## The Tuscan Hilltop

ARROYO GRANDE, CALIFORNIA 4,999 SF | 2010 The Tuscan Hilltop is a custom home in the Las Ventanas community, featuring ocean views overlooking the Huasna Valley. The two-story home is surrounded by a landscape of grapevines and historic oak trees. Abbott|Reed was responsible for all construction, from the outdoor fireplace dining area to the luxurious spa space. The team customized a separate suite for visitors of the residence, complete with its own deck and private entrance.