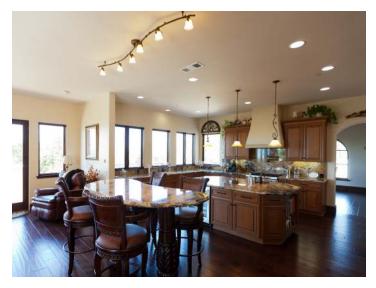

## The Tuscan Hilltop

ARROYO GRANDE, CALIFORNIA 4,999 SF | 2010 The Tuscan Hilltop is a custom home in the Las Ventanas community, featuring ocean views overlooking the Huasna Valley. The two-story home is surrounded by a landscape of grapevines and historic oak trees. Abbott|Reed was responsible for all construction, from the outdoor fireplace dining area to the luxurious spa space. The team customized a separate suite for visitors of the residence, complete with its own deck and private entrance.