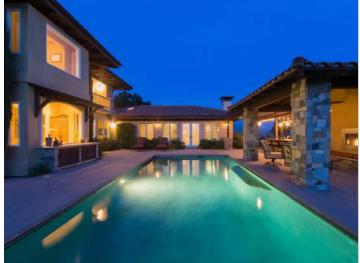

## **Tuscan Villa Conversion**

ARROYO GRANDE, CALIFORNIA 6,000 SF | 2010 This project transformed a plain home built in the early 1980s into a sophisticated Tuscan Villa. Abbott|Reed managed a complete exterior remodel of the home, constructing a custom outdoor kitchen, innovative infinity edge spa and pool house, as well as native solutions to re-landscaping the property. The homeowners lived on site while the remodel was underway; Abbott|Reed committed to ensuring their privacy and comfort by completing all work efficiently with minimal disruption.