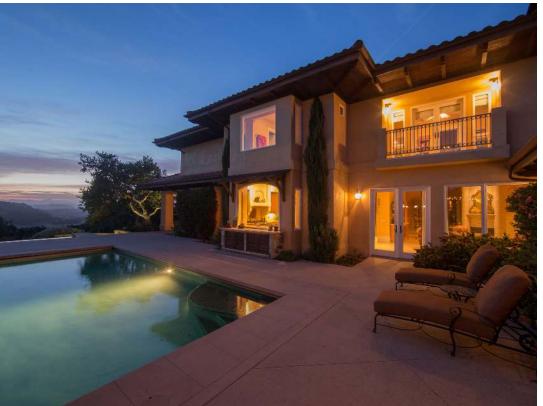

## **Tuscan Villa Conversion**

ARROYO GRANDE, CALIFORNIA 6,000 SF | 2010 This project transformed a plain home built in the early 1980s into a sophisticated Tuscan Villa. Abbott|Reed managed a complete exterior remodel of the home, constructing a custom outdoor kitchen, innovative infinity edge spa and pool house, as well as native solutions to re-landscaping the property. The homeowners lived on site while the remodel was underway; Abbott|Reed committed to ensuring their privacy and comfort by completing all work efficiently with minimal disruption.