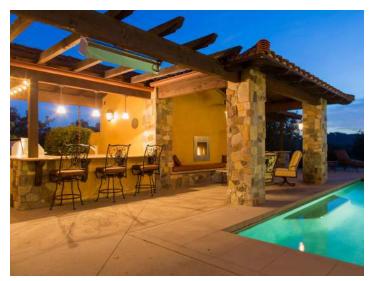

## **Tuscan Villa Conversion**

ARROYO GRANDE, CALIFORNIA 6,000 SF | 2010 This project transformed a plain home built in the early 1980s into a sophisticated Tuscan Villa. Abbott|Reed managed a complete exterior remodel of the home, constructing a custom outdoor kitchen, innovative infinity edge spa and pool house, as well as native solutions to re-landscaping the property. The homeowners lived on site while the remodel was underway; Abbott|Reed committed to ensuring their privacy and comfort by completing all work efficiently with minimal disruption.